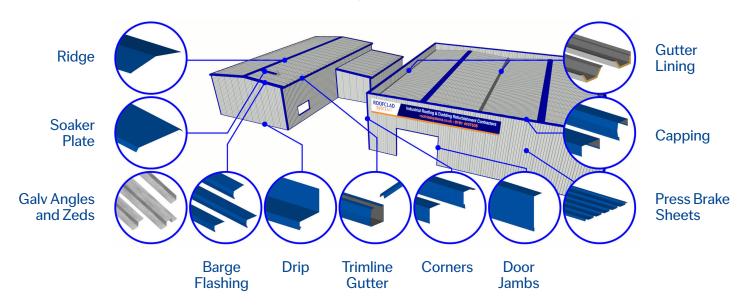

## Some of the Bespoke Fabrications that we can manufacture from our in-house facility include:

- Rainwater Downpipes
- Flashings
- Weatherfast Composite Gutters
- Single Skin Gutters

- Weatherfast Gutter Lining Systems
- Soakers
- Press Brake Sheets